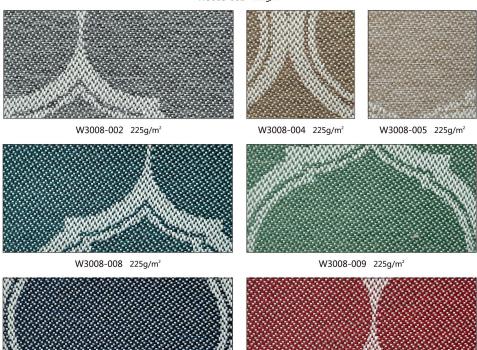

 $A3591-002 \quad 370g/m^2 \qquad \qquad A3592-003 \quad 370g/m^2$ 

A3592-004 370g/m²

A3600-001 370g/m<sup>2</sup>

A3600-002 370g/m<sup>2</sup>

A3600-004 370g/m<sup>2</sup>

A3600-005 370g/m<sup>2</sup>

W3008-001 225g/m<sup>2</sup>

W3008-010 225g/m<sup>2</sup>

W3008-011 225g/m<sup>2</sup>

F4426-001 200g/m<sup>2</sup>

F4426-002 200g/m<sup>2</sup>

F4426-003 200g/m<sup>2</sup>

F4426-004 200g/m<sup>2</sup>